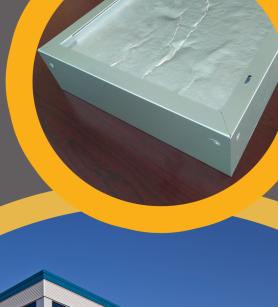

Arctic Infill & Arctic Pan utilizes ACM, galvanized metal and high density polyisocyanurate foam to re-invent spandrel cavity.

The greatest advantage is the combination with RMAX TSX-8500 that will double the R-Value of standard mineral wool insulation, RMAX TSX-8500 not only elevates the energy efficiency of our building envelope, but also creates a backpan resistant to air infiltration, and virtually eliminates moisture build-up within the insulating cavity.