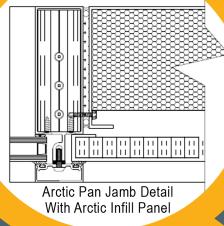

arctic infill insulated ACM infill panel

ARCTIC INFILL & ARCTIC PAN INTRODUCE SPANDREL
TO THE 21ST CENTURY.

Mineral wool insulated spandrel cavities have performed poorly for decades. The poor thermal performances within the curtainwall cavity and the narrow profile of aluminum window systems have limited the ability to achieve higher R-Values within the spandrel glazing cavity.

Arctic Infill & Arctic Pan utilizes ACM, galvanized metal and high density polyisocyanurate foam to re-invent spandrel cavity.

The greatest advantage is the combination with RMAX TSX-8500 that will double the R-Value of standard mineral wool insulation, RMAX TSX-8500 not only elevates the energy efficiency of our building envelope, but also creates a backpan resistant to air infiltration, and virtually eliminates moisture build-up within the insulating cavity.