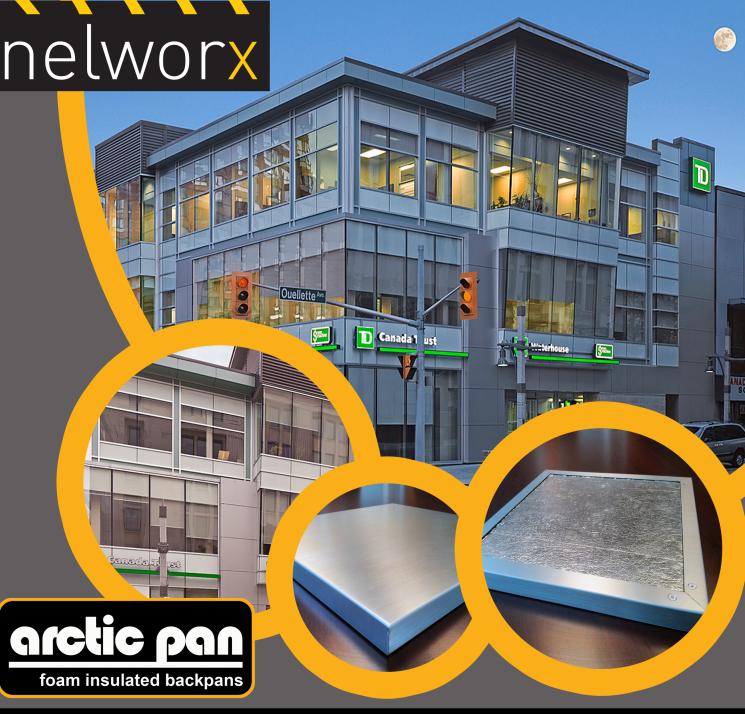

Building envelope design has greatly improved over a short history, while spandrel glazing insulation and A/V barriers within them have largely remained unchanged and inefficient for decades.

Until now, ACMpanelworx has designed and combined the benefits of high density foam insulation and aluminum composite materials to re-create spandrel infill panels & backpans to exceed the efficiencies of the modern building envelope.

arctic infill insulated ACM infill panel

ARCTIC INFILL & ARCTIC PAN INTRODUCE SPANDREL
TO THE 21ST CENTURY.

Mineral wool insulated spandrel cavities have performed poorly for decades. The poor thermal performances within the curtainwall cavity and the narrow profile of aluminum window systems have limited the ability to achieve higher R-Values within the spandrel glazing cavity.

Arctic Infill & Arctic Pan utilizes ACM, galvanized metal and high density polyisocyanurate foam to re-invent spandrel cavity.

The greatest advantage is the combination with RMAX TSX-8500 that will double the R-Value of standard mineral wool insulation, RMAX TSX-8500 not only elevates the energy efficiency of our building envelope, but also creates a backpan resistant to air infiltration, and virtually eliminates moisture build-up within the insulating cavity.